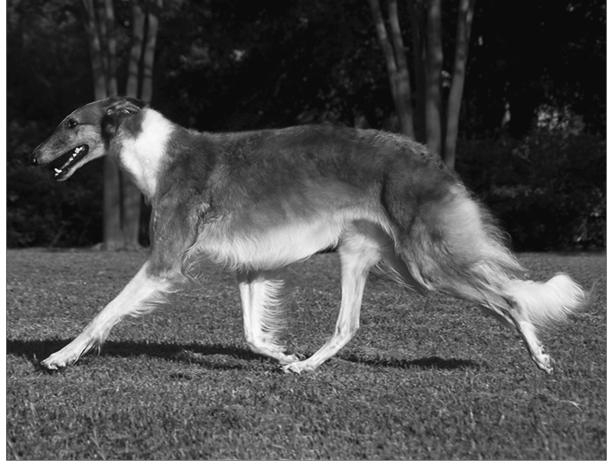

## Ch. Nonsuch Moulin Rouge v Far Field, CGC

February 7, 2007 Breeder(s): Karen Dumke & Kalen Dumke Female Irish Marked Red Veni Harlan 1802 Myrtledale Avenue Baton Rouge, LA 70808 225-381-8364; farfieldborzoi@mac.com

Rouge, a multi Veteran Sweeps winner, is a flashy athletic female with lots of pretty, flawless movement and a most companionable temperament. Bred to Ch. KatZ Golden Haze, she proved her value as a dam, producing Specialty Best in Sweeps, conformation, agility and coursing-titled offspring - plus specialty reserves and placements - all by their second year.